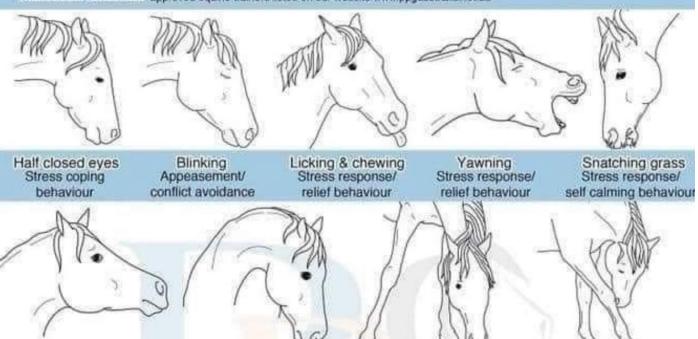

#### EXPRESSIONS OF STRESS DUE TO FEAR OR FRUSTRATION

Pet Professional Guild Australia recognised that equine behaviour is complex. Horses express their emotions through their behaviour with some of these only being seen in certain contexts. Some of the more subtle or less well understood behaviours that we see from horses are when they are stressed due to fear or frustration at some level. If you are unsure about any aspect of the behaviour of your horse, please contact one of our force free Pet Professional Guild Australia approved equine trainers listed on our website www.ppgaustralia.net.au

Whale eye Fear

Head turned away Avoidance of stressor

Lowering head/sniffing ground Avoidance of stressor

Nose/face rub on knee Avoidance of stressor

Freeze & stare Evaluating potencial threat

Snorting Worried at potencial threat

Pawing Frustration

Ears pinned Bite warning to drive away threat

Snaking Driving away threat

Head toss/twirling Frustration or annovance

Prancing/calling/running Highly stressed in fear. frustration or panic